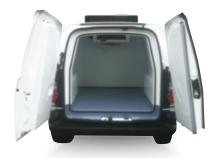

#### IR: Enhanced Insulation with or without side door

- Cemafroid Certification No. D14/001
- Antibacterial food-grade gelcoat
- Water drain with stainless-steel grating
- Ceiling light (watertight as an option)
- Aluminium door sills