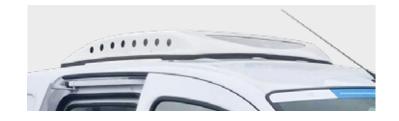

## Mounting and fairing for refrigeration unit

| Reference | Name                            |
|-----------|---------------------------------|
| EKI0027   | Mounting B9                     |
| EKI0082   | Aérofin mounting and fairing B9 |