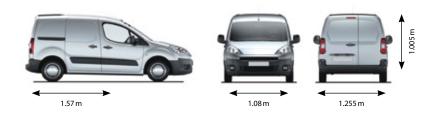

#### **Dimensions**

|                      | u                   |
|----------------------|---------------------|
| Interior length      | 1.57 m              |
| Interior width       | 1.255 m             |
| Between wheel arches | 1.08 m              |
| Interior height      | 1.005 m             |
| Volume               | 1.87 m <sup>3</sup> |