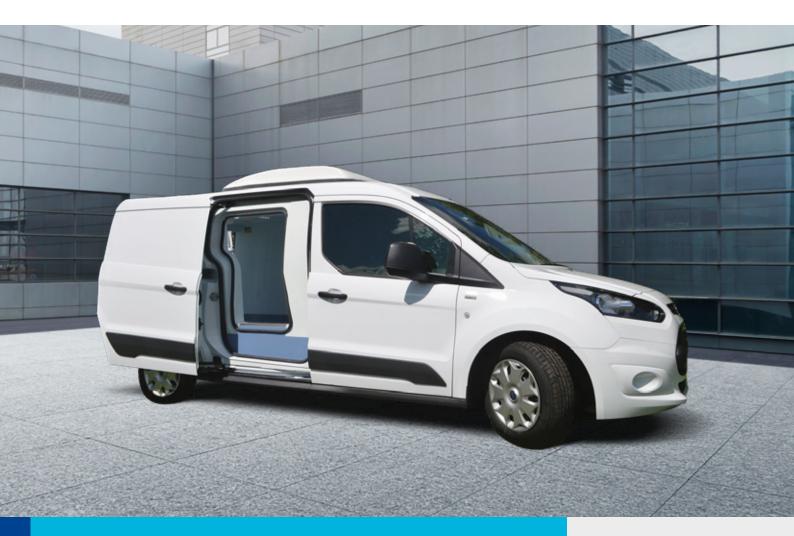

### **INTEGRATED INSULATED CARGO AREA FOR FORD CONNECT**

Keep the van's original sheet metal partition: safe, soundproof, livable.