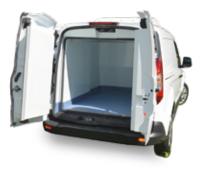

#### **Dimensions**

|                      | u                   | L2                  |
|----------------------|---------------------|---------------------|
| Interior length      | 1.44 m              | 1.84 m              |
| Interior width       | 1.14 m              | 1.20 m              |
| Between wheel arches | 1.06 m              | 1.06 m              |
| Interior height      | 1.02 m              | 1.02 m              |
| Volume               | 1.60 m <sup>3</sup> | 2.20 m <sup>3</sup> |

L1: Int. L.: 1.44 m L2: Int. L.: 1.84 m

nt. h.: 1.02 m

L1: int. w.: 1.14 m L2: int. w.: 1.20 m