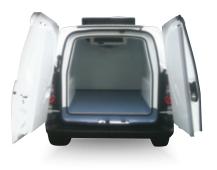

#### IR: Enhanced Insulation with or without side door

- Cemafroid Certification No. D14/001
- Antibacterial food-grade gelcoat
- Water drain with stainless-steel grating
- Ceiling light (watertight as an option)
- Aluminium door sills