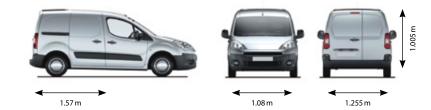

#### **Dimensions**

|                      | LI                  |
|----------------------|---------------------|
| Interior length      | 1.57 m              |
| Interior width       | 1.255 m             |
| Between wheel arches | 1.08 m              |
| Interior height      | 1.005 m             |
| Volume               | 1.87 m <sup>3</sup> |